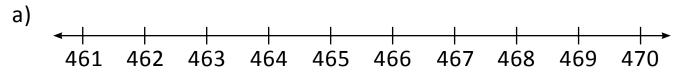

## ADDITIONS NUMBER LINES

the following questions using number lines.

- 1) Which number comes just before 465? \_\_\_\_\_.
- 2) Which number comes just after 468? \_\_\_\_\_.
- 3) Which number comes in between 469 and 471? . .
- 4) How many numbers are there in between 466 and 470? \_\_\_\_\_.
- 5) Which number comes just before 463? \_\_\_\_\_.
- 6) Which number comes just after 465? \_\_\_\_\_.