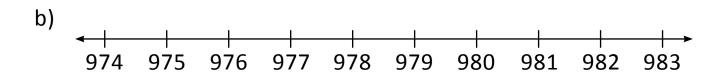

- 1) Which number comes just before 976? . .
- 2) Which number comes just after 980? \_\_\_\_\_.
- 3) Which number comes in between 976 and 978?
- 4) How many numbers are there in between 977 and 983?
- 5) Which number comes just before 982?
- 6) Which number comes just after 982?